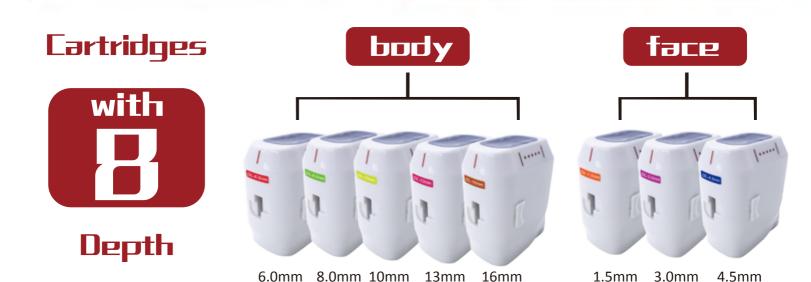

| SPECIFICATIONS |                                        |
|----------------|----------------------------------------|
| Power          | 800 W                                  |
| Frequency      | 4MHz                                   |
| Width          | 1- 10 mm Adjustable                    |
| Length         | 5 - 25 mm Adjustable                   |
| Energy output  | 0.2 - 2J/cm2                           |
| Cartridge shot | 20000 lines                            |
| Cartridges     | 1.5mm,3.0mm,4.5mm,8.0mm (Standard)     |
|                | 6.0mm, 10.0mm,13.0mm,16.0mm (Optional) |
| Net Weight     | 25kg                                   |
| Dimension      | 400*350*1060mm                         |
| Voltage AC     | 100-240v 50/60Hz                       |