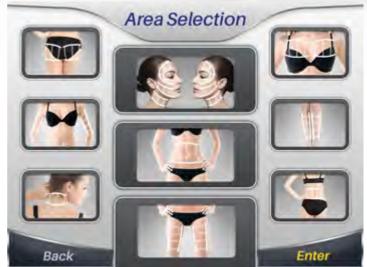

### INTERFACE

User friendly interface with "Professional" and "Intellgent" 2 working models