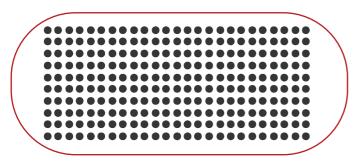

### Face Lifting | Wrinkle Removal | Body Contouring

### 3D HIFU



A step 10mm width

### **OTHER HIFU**



A step 1mm width



### HOW IT WORKS?

3D HIFU (High Intensity Focused Ultrasound) is a non-surgical technology which offers brow lifting, jowl lifting, nasolabial fold reduction, periorbital wrinkle reduction and overall skin tightening and rejuvenation. The highly focused acoustic energy creates thermal coagulation zones at 3 different depths. Wound healing response results in the formation of new collagen thus providing longer term tightening of the skin. There is no down time associated with this non invasive procedure.HIFU has quickly become one of the most sought after non-surgical face lifting treatments with the need for only one session, and results which can last up to 18 months.



### INTERFACE





User friendly interface with "Profes