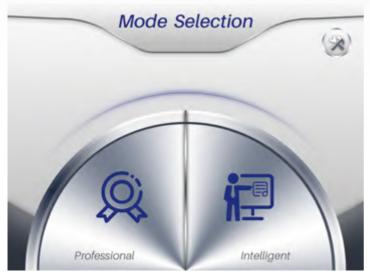

### INTERFACE

User friendly interface with "Professional" and "Intellgent" 2 working models