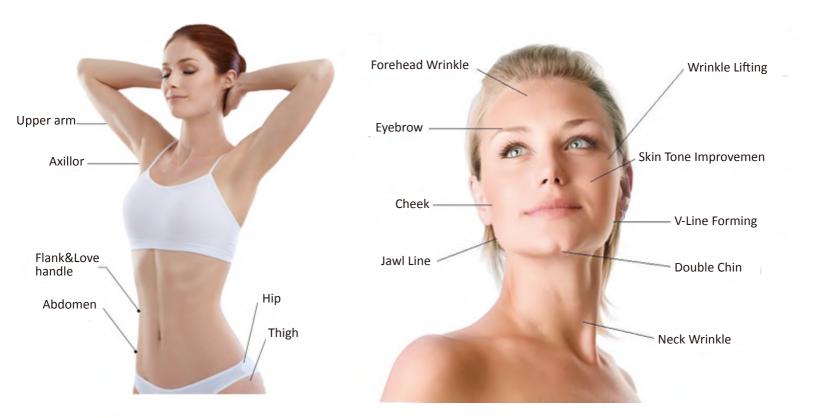

### Scope of treatment

Wrinkle reduction
Tightening sagging skin on the neck
Turkey neck treatment
Lifting the cheeks, eyebrows, and eyelids

Enhancing jawline definition
Tightening of the decolletage
Smoothing the skin
Body contouring